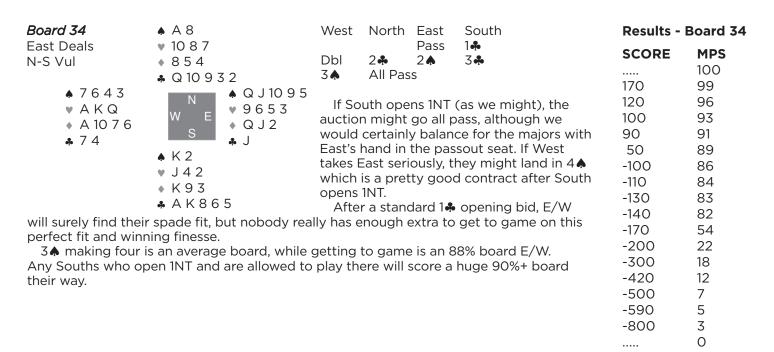

|                                                          |                                              |                                                                           |                                                                                                         |                                                                                                     |                                                                                                                                                                    | -150                                                                                  | 2<br>1<br>0                                                                                  |











.....

## Board 36 West Deals Both Vul

- 9872 **♥** A 2 • QJ85
- ♣ A J 5
- ♠ K 10 6 **♥** K95 • A 10 9 ♣ Q987
- ♠ AJ54 **v** Q 10 3 742 **.** 10 4 3
- ♠ Q 3 ♥ J8764
- ♣ K 6 2
- ♦ K 6 3

| West | North    | East | South |
|------|----------|------|-------|
| 1 ♦  | Pass     | 1 🖍  | Pass  |
| 2    | All Pass |      |       |

N/S don't quite have a comfortable entry into the auction, and it is easy to foresee the above auction happening at many tables. 2♠ will likely make at most tables for a 70% board to E/W.

At the tables where North enters the auction with a takeout double, South may compete to 3♥, which will likely buy the auction undoubled. E/W will defeat this at least one trick, but +100 will be good for only an average board.

### **Results - Board 36**

| SCORE | MPS |
|-----