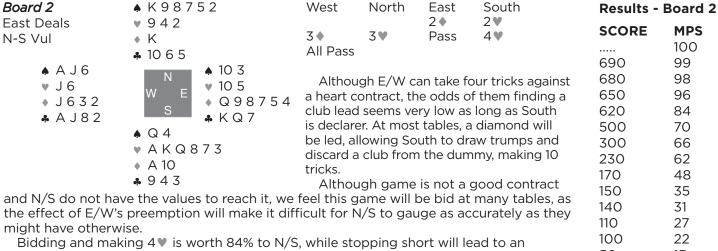

|                                                                               |                                                                      |                                                                                                                             |                                                                      | 48<br>44<br>40<br>24<br>6<br>3<br>0                        |



average board (but a pat on the back for accuracy). Any E/W that sacrifices in 5♦ will get a below average board for their troubles, while any E/W that holds a heart contract to nine tricks will get a sensational result.

50 13 7 -100 -130 4 2 -200 0 .....

-650

.....

1 0

| Board 3                                                                     | ♠ K 10 9 8                                                        | West                                                                 | North