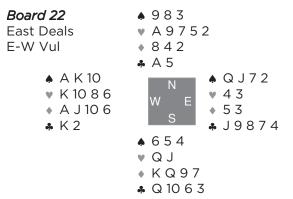

average board (but a pat on the back for accuracy). Any E/W that sacrifices in 5♦ will get a below average board for their troubles, while any E/W that holds a heart contract to nine tricks will get a sensational result.

50 13 7 -100 -130 4 2 -200 0 .....

-650

.....

1 0

| Board 3                                                                     | ♠ K 10 9 8                                                        | West                                                                 | North                                                                                                                                                                                                                                                                                                                                                                                                                                                        | East          | South                    | Results -                                                                 | Board 3                                                  |
|-----------------------------------------------------------------------------|-------------------------------------------------------------------|----------------------------------------------------------------------|--------------------------------------------------------------------------------------------------------------------------------------------------------------------------------------------------------------------------------------------------------------------------------------------------------------------------------------------------------------------------------------------------------------------------------------------------------------|---------------|--------------------------|---------------------------------------------------------------------------|----------------------------------------------------------|
| South Deals<br>E-W Vul                                                      | ♥ 983<br>♦ K Q 832<br>♣ 5                                         | 2 <b>♣</b><br>3♥                                                     | Dbl<br>3♠                                                                                                                                                                                                                                                                                                                                                                                                                                                    | 2♥<br>All Pas | 1 <b>♦</b> 2 <b>♠</b> 5s | <b>SCORE</b><br><br>590                                                   | <b>MPS</b><br>100<br>93                                  |
| <ul><li>♠ 6</li><li>♥ K Q J 10</li><li>♦ J 7</li><li>♣ K Q 10 8 3</li></ul> | A J 5 3<br>W E S 10 9<br>A Q 7 4 2<br>V 7<br>A A 6 5 4<br>A J 7 4 | modern<br>difficul<br>Chance<br>by N/S<br>break f<br>If Sou<br>E/W w | If South opens 1♦ in keeping with the modern game, this will make it more difficult for E/W to find their heart fit. Chances are that E/W will sell out to 3♠ by N/S which should make despite the 4-1 break for +140. If South chooses not to open the bidding, E/W will have a much easier time finding hearts. It may also be tougher for N/S to 140 to N/S find their club ruff to hold hearts to enjoy an 81% board; any N/S pair recording re average. |               |                          | 550<br>530<br>500<br>470<br>300<br>200<br>170                             | 82<br>76<br>74<br>73<br>72<br>68<br>64<br>60             |
| The battle may t<br>nine tricks. Anyone                                     |                                                                   | r not N/S fir<br>vill enjoy an                                       | 81% board                                                                                                                                                                                                                                                                                                                                                                                                                                                    |               |                          | 110<br>100<br>-50<br>-100<br>-110<br>-140<br>-150<br>-170<br>-300<br>-380 | 53<br>48<br>42<br>35<br>27<br>20<br>19<br>17<br>14<br>11 |