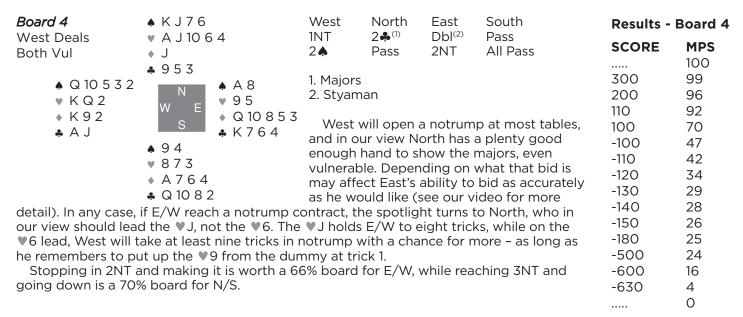

|                                                                   | r not N/S fir<br>vill enjoy an                                       | 81% board                                                                                                                                                                                                                                                                                                                                                                                                                                                    |               |                          | 110<br>100<br>-50<br>-100<br>-110<br>-140<br>-150<br>-170<br>-300<br>-380 | 53<br>48<br>42<br>35<br>27<br>20<br>19<br>17<br>14<br>11 |



| Board 5                                                                       | A 9 8 5                                                                              | West