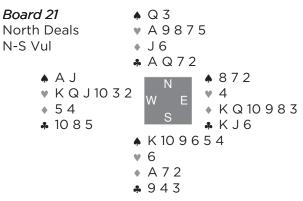

alifies as a 15-17 1NT opener, and that's exactly what we would recommend opening. Getting to 3NT is much tougher if West opens 1♦, although admittedly could play better from the East side as the AK will be protected.

At the tables where North leads a heart, +660 is likely for an 86% board E/W. Simply bidding and making 3NT for

+600 is an average board, while any E/W pair that languishes in a partial will score well below average.

| SCORE | MPS |
|-------|-----|
|       | 100 |
| 140   | 99  |
| 100   | 98  |
| -130  | 95  |
| -150  | 84  |
| -170  | 73  |
| -180  | 69  |
| -200  | 66  |
| -210  | 63  |
| -240  | 61  |
| -500  | 60  |
| -600  | 52  |
| -630  | 34  |
| -660  | 14  |
| -690  | 4   |
| -870  | 3   |
| -910  | 2   |
| -950  | 1   |
|       | 0   |

**Results - Board 20** 



West North East South 1♥ 3 ♦ All Pass

This board will depend a lot on what action East chooses over North's 1♥ opening bid. If East overcalls 3♦, this will likely end the auction, whereas if East overcalls 2 ♠, N/S may find a way back in. If East overcalls 2♦, we as South would make a negative double, planning to correct any simple rebid by partner to spades, showing a hand that was too weak to bid 2♠ directly. This would work

on the layout, as spades will probably make nine tricks. 3 ♦ has only four top losers, but N/S have a number of ways to defeat the contract, and in fact can defeat it two tricks on perfect defense.

+140 for N/S is worth a whopping 88% of the matchpoints, while +50 against 3♦ is 55% for E/W. Some N/S pairs may overreach to 4 , and assuming E/W defeat that, they w