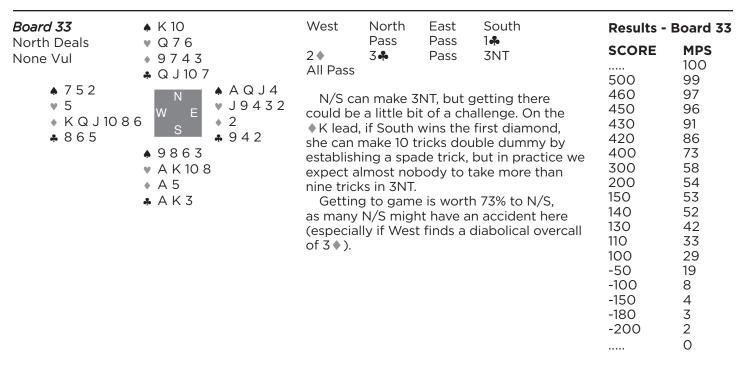

|                                                          |                                              |                                                                           |                                                                                                         |                                                                                                     |                                                                                                                                                                    | -150                                                                                  | 2<br>1<br>0                                                                                  |











.....

## Board 36 West Deals Both Vul

- 9872 **♥** A 2 • QJ85
- ♣ A J 5
- ♠ K 10 6 **♥** K95 • A 10 9 ♣ Q987
- ♠ AJ54 **v** Q 10 3 742 **.** 10 4 3
- ♠ Q 3 ♥ J8764
- ♣ K 6 2
- ♦ K 6 3

| West | North    | East | South |
|------|----------|------|-------|
| 1 ♦  | Pass     | 1 🖍  | Pass  |
| 2    | All Pass |      |       |

N/S don't quite have a comfortable entry into the auction, and it is easy to foresee the above auction happening at many tables. 2♠ will likely make at most tables for a 70% board to E/W.

At the tables where North enters the auction with a takeout double, South may compete to 3♥, which will likely buy the auction undoubled. E/W will defeat this at least one trick, but +100 will be good for only an average board.

### **Results - Board 36**

| SCORE | MPS |
|---