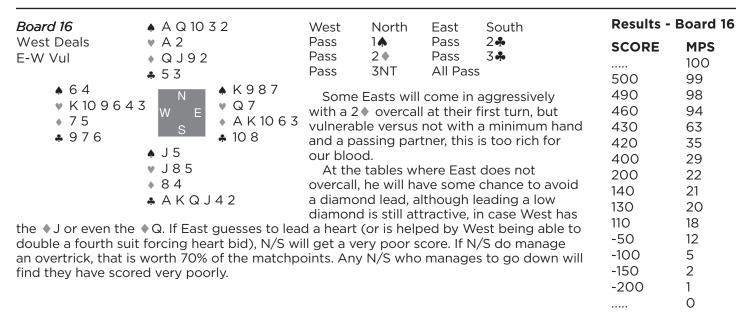

or 1NT. (hake the pag it to be | 200<br>150<br>100<br>50<br>-170<br>-210<br>-300<br>-420<br>-430 | 99<br>98<br>93<br>84<br>80<br>79<br>78<br>72<br>57      |                              |                         |
| If East responds 1<br>the East seat it is povery sharp.<br>As is often the ca  | there are 11 easy tricks.  INT, game in notrump showns ossible that only 10 tricks are at matchpoints, that exert for E/W, whereas taking | uld still be<br>are taken<br>tra trick is                                  | e reached,<br>on a spad<br>s importar                                                               | although<br>e lead if<br>nt. Taking                             | n strangely, from<br>the defense is<br>g 10 tricks is a | -450<br>-460<br>-490<br>-590 | 45<br>23<br>2<br>1<br>0 |





| Board 17 North Deals None Vul  A K 9 6  ▼ 9 7 6 4 2  ▼ 9 2  ♣ 7 5 | <ul> <li>↓ J875</li> <li>↓ 105</li> <li>↓ 106</li> <li>♣ A6432</li> <li>♠ Q103</li> <li>♥ AQJ83</li> <li>♠ K43</li> <li>♣ J9</li> <li>♠ 42</li> <li>♥ K</li> <li>♠ AQJ875</li> <li>♣ KQ108</li> </ul> | out 4 v in strong has two trick followed ruff. (posthe heart There i between tricks, but | nstead of and, N/S s by leadi by two dissibly three suit). Isn't much defeating and go mand go m | bidding of hould de ng two ro amonds e, if decla matchpo 4 one croneous | South 2 Pass  Pline to pass on with his feat 4 V at least ounds of clubs and a diamond arer misguesses  oint difference versus two by push to the s will get a very | Results - I<br>SCORE<br><br>420<br>400<br>200<br>150<br>130<br>100<br>50<br>-50<br>-100<br>-140<br