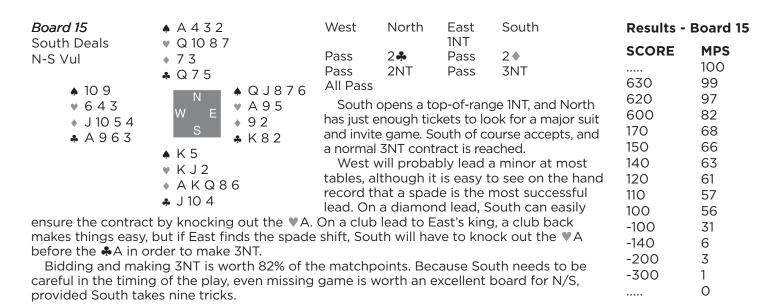

) or 1NT. (hake the pag it to be | 200<br>150<br>100<br>50<br>-170<br>-210<br>-300<br>-420<br>-430 | 99<br>98<br>93<br>84<br>80<br>79<br>78<br>72<br>57      |                              |                         |
| If East responds 1<br>the East seat it is povery sharp.<br>As is often the ca  | there are 11 easy tricks.  INT, game in notrump showns ossible that only 10 tricks are at matchpoints, that exert for E/W, whereas taking | uld still be<br>are taken<br>tra trick is                                  | e reached,<br>on a spad<br>s importar                                                               | although<br>e lead if<br>nt. Taking                             | n strangely, from<br>the defense is<br>g 10 tricks is a | -450<br>-460<br>-490<br>-590 | 45<br>23<br>2<br>1<br>0 |





| Board 17 North Deals None Vul  A K 9 6  ▼ 9 7 6 4 2  ▼ 9 2  ♣ 7 5 | <ul> <li>↓ J875</li> <li>↓ 105</li> <li>↓ 106</li> <li>♣ A6432</li> <li>♠ Q103</li> <li>♥ AQJ83</li> <li>♠ K43</li> <li>♣ J9</li> <li>♠ 42</li> <li>♥ K</li> <li>♠ AQJ875</li> <li>♣ KQ108</li> </ul> | out 4 v in strong has two trick followed ruff. (posthe heart There i between tricks, but | nstead of and, N/S s by leadi by two dissibly three suit). Isn't much defeating and go mand go m | bidding of hould de ng two ro amonds e, if decla matchpo 4 one croneous | South 2 Pass  Pline to pass on with his feat 4 V at least ounds of clubs and a diamond arer misguesses  oint difference versus two by push to the s will get a very | Results - I<br>SCORE<br><br>420<br>400<br>200<br>150<br>130<br>100<br>50<br>-50<br>-100<br>-140<