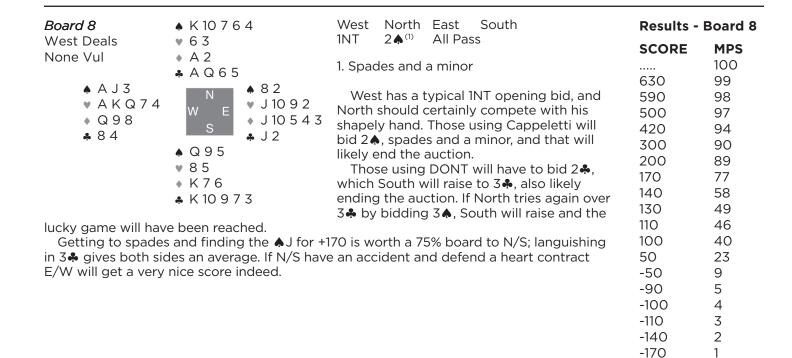

doubles and redoubles, East should redouble to show three card heart support. South could take out the double to 2♠, eauction if neither West nor East can find a bid, but with his terrible as the option to pass 1♥ redoubled over to his partner, in case a contract ter than 2♠. If South chooses to do this (as we would), West should of 1NT, suggesting only a four-card heart suit and around 7-10 HCP. Ind the auction and on the ♣J lead, West would likely take between six pending on how well he guesses. Any plus score for E/W will score very with even +90 in 1NT E/W being worth a 72% board. |

If E/W defend a diamond partscore, N/S can take eight tricks by guessing very well, and +90 in 2 \( \phi \) making would be an average board all around.



-600

-630

-670 -710

.....

8

4

1

0

.....



| Board 9                 | <b>♦</b> K J 8                                                | West             | North     | East         | South                                | Results -    | Board 9           |
|-------------------------|---------------------------------------------------------------|------------------|-----------|--------------|--------------------------------------|--------------|-------------------|
| North Deals<br>E-W Vul  | <ul><li>★ A 8 7</li><li>★ K 10 8 2</li><li>★ A K 8</li></ul>  | Pass<br>All Pass | 1♦<br>2NT | Pass<br>Pass | 1 <b>♠</b><br>6 <b>♦</b>             | SCORE        | <b>MPS</b><br>100 |
| ♠ Q 4 3<br>♥ K J 10 9 6 | N • 10 5 2                                                    |                  | _         |              | ecord says