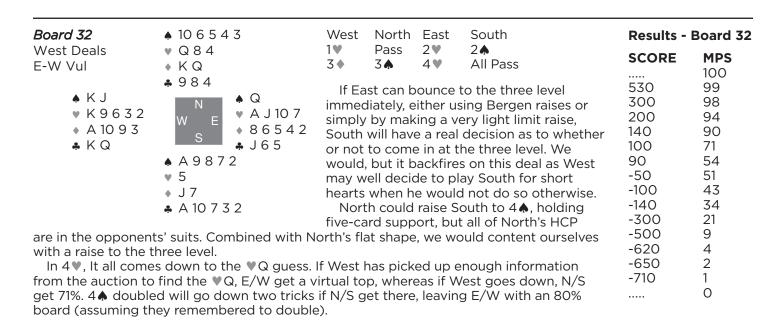

|                                                          |                                              |                                                                           |                                                                                                         |                                                                                                     |                                                                                                                                                                    | -150                                                                                  | 2<br>1<br>0                                                                                  |











.....

## Board 36 West Deals Both Vul

- 9872 **♥** A 2 • QJ85
- ♣ A J 5
- ♠ K 10 6 **♥** K95 • A 10 9 ♣ Q987
- ♠ AJ54 **v** Q 10 3 742 **.** 10 4 3
- ♠ Q 3 ♥ J8764
- ♣ K 6 2
- ♦ K 6 3

| West | North    | East | South |
|------|----------|------|-------|
| 1 ♦  | Pass     | 1 🖍  | Pass  |
| 2    | All Pass |      |       |

N/S don't quite have a comfortable entry into the auction, and it is easy to foresee the above auction happening at many tables. 2♠ will likely make at most tables for a 70% board to E/W.

At the tables where North enters the auction with a takeout double, South may compete to 3♥, which will likely buy the auction undoubled. E/W will defeat this at least one trick, but +100 will be good for only an average board.

### **Results - Board 36**

| SCORE | MPS |
|-