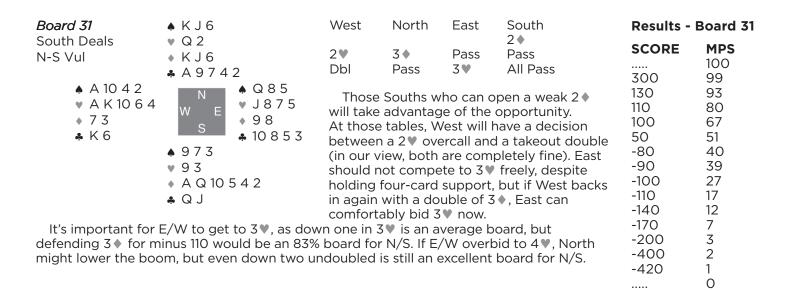

|                                                          |                                              |                                                                           |                                                                                                         |                                                                                                     |                                                                                                                                                                    | -150                                                                                  | 2<br>1<br>0                                                                                  |











.....

## Board 36 West Deals Both Vul

- 9872 **♥** A 2 • QJ85
- ♣ A J 5
- ♠ K 10 6 **♥** K95 • A 10 9 ♣ Q987
- ♠ AJ54 **v** Q 10 3 742 **.** 10 4 3
- ♠ Q 3 ♥ J8764
- ♣ K 6 2
- ♦ K 6 3

| West | North    | East | South |
|------|----------|------|-------|
| 1 ♦  | Pass     | 1 🖍  | Pass  |
| 2    | All Pass |      |       |

N/S don't quite have a comfortable entry into the auction, and it is easy to foresee the above auction happening at many tables. 2♠ will likely make at most tables for a 70% board to E/W.

At the tables where North enters the auction with a takeout double, South may compete to 3♥, which will likely buy the auction undoubled. E/W will defeat this at least one trick, but +100 will be good for only an average board.

### **Results - Board 36**

| SCORE | MPS |