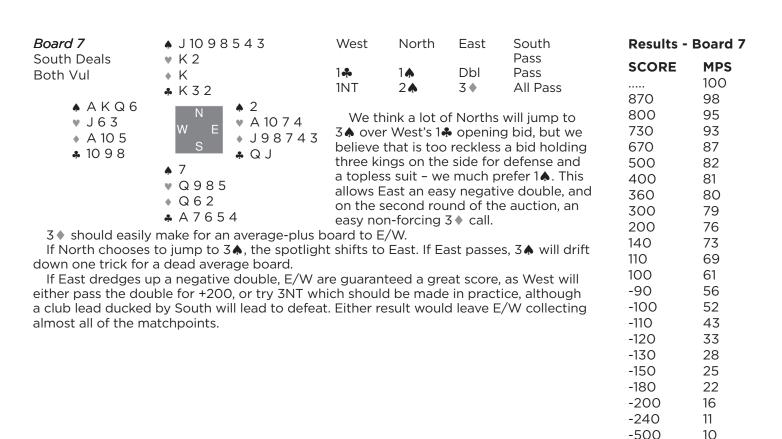

e takeout double. Assuming E/W are playing support doubles and redoubles, East should redouble to show three card heart support. South could take out the double to 2♠, eauction if neither West nor East can find a bid, but with his terrible as the option to pass 1♥ redoubled over to his partner, in case a contract ter than 2♠. If South chooses to do this (as we would), West should of 1NT, suggesting only a four-card heart suit and around 7-10 HCP. Ind the auction and on the ♣J lead, West would likely take between six pending on how well he guesses. Any plus score for E/W will score very with even +90 in 1NT E/W being worth a 72% board. |

If E/W defend a diamond partscore, N/S can take eight tricks by guessing very well, and +90 in 2 \( \phi \) making would be an average board all around.



-600

-630

-670 -710

.....

8

4

1

0

.....



| Board 9                 | <b>♦</b> K J 8                                                | West             | North     | East         | South                                | Results -    | Board 9           |
|-------------------------|---------------------------------------------------------------|------------------|-----------|--------------|--------------------------------------|--------------|-------------------|
| North Deals<br>E-W Vul  | <ul><li>★ A 8 7</li><li>★ K 10 8 2</li><li>★ A K 8</li></ul>  | Pass<br>All Pass | 1♦<br>2NT | Pass<br>Pass | 1 <b>♠</b><br>6 <b>♦</b>             | SCORE        | <b>MPS</b><br>100 |
| ♠ Q 4 3<br>♥ K J 10 9 6 | N • 10 5 2                                                    |                  |