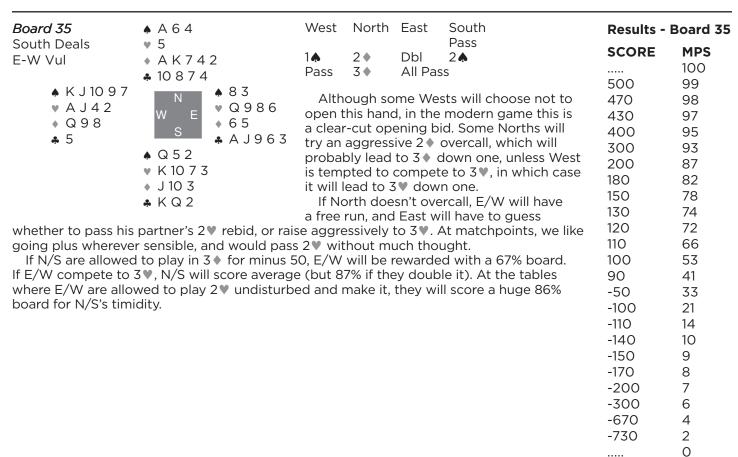

|                                                          |                                              |                                                                           |                                                                                                         |                                                                                                     |                                                                                                                                                                    | -150                                                                                  | 2<br>1<br>0                                                                                  |











.....

## Board 36 West Deals Both Vul

- 9872 **♥** A 2 • QJ85
- ♣ A J 5
- ♠ K 10 6 **♥** K95 • A 10 9 ♣ Q987
- ♠ AJ54 **v** Q 10 3 742 **.** 10 4 3
- ♠ Q 3 ♥ J8764
- ♣ K 6 2
- ♦ K 6 3

| West | North    | East | South |
|------|----------|------|-------|
| 1 ♦  | Pass     | 1 🖍  | Pass  |
| 2    | All Pass |      |       |

N/S don't quite have a comfortable entry into the auction, and it is easy to foresee the above auction happening at many tables. 2♠ will likely make at most tables for a 70% board to E/W.

At the tables where North enters the auction with a takeout double, South may compete to 3♥, which will likely buy the auction undoubled. E/W will defeat this at least one trick, but +100 will be good for only an average board.

### **Results - Board 36**

| SCORE | MPS |
|-------