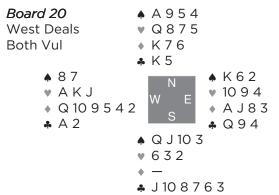

|               |             | -140      | 10       |
|                    | ed!). If South gets to double 4.                                       |            |                 |               |             | -150      | 9        |
|                    | between 5 or pass; at this vulr                                        | •          | _               |               | * *         | -730      | 5        |
| _                  | mpathy for bidding.                                                    |            |                 | 1 2,          | J           | -790      | 1        |
| After all that, as | long as N/S get to game they w<br>t a little above average for E/W.    |            | reat score      | , and if tl   | ney collect |           | 0        |

Whew!



West North East South 1NT **Pass** 3NT All Pass

Despite holding only 14 HCP, in our view the West hand easily qualifies as a 15-17 1NT opener, and that's exactly what we would recommend opening. Getting to 3NT is much tougher if West opens 1♦, although admittedly could play better from the East side as the AK will be protected.

At the tables where North leads a heart, +660 is likely for an 86% board E/W. Simply bidding and making 3NT for

+600 is an average board, while any E/W pair that languishes in a partial will score well below average.

| SCORE | MPS |
|-------|-----|
|       | 100 |
| 140   | 99  |
| 100   | 98  |
| -130  | 95  |
| -150  | 84  |
| -170  | 73  |
| -180  | 69  |
| -200  | 66  |
| -210  | 63  |
| -240  | 61  |
| -500  | 60  |
| -600  | 52  |
| -630  | 34  |
| -660